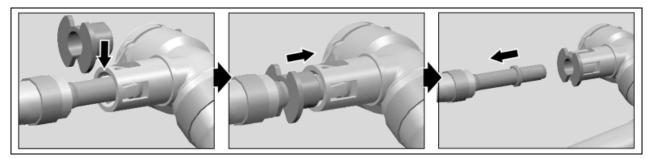

**DTB** Date: June 21, 2004

Order No.: P-B-58.20/136

Supersedes:

Group: 58

SUBJECT: Model 171.456

Model 230.474/475/476

**Detaching Tool for Washer System Hoses** 

Hoses for the washer system in the above model vehicles are now fitted with quick release fittings. If a washer fluid hose or the heat exchanger needs to be replaced or the washer fluid reservoir needs to be removed, special tool, 230 589 13 63 00, is required. Figure 1 demonstrates how the tool is used to disconnect a line.

Figure 1 P-B-58.20/136