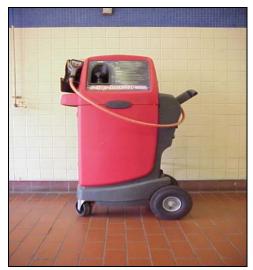

### **i** Note: For Information Only

By approximately October 1, 2004, all MB dealers will be receiving the 7G-Tronic Transmission Fill Station, MBUSA Required Special Tool 900 589 00 71 00 (Figure 1). This Transmission Fill Station is designed to make the process of filling the 7G-Tronic transmission a more efficient operation. Continue to follow the filling instructions outlined in WIS documents AR27.00-P-0270W and AR27.00-P-0100W, using the 7G-Tronic Transmission Fill Station in conjunction with the supplied adapter, MBUSA Special Tool Number: 900 589 91 00 (Figure 2).

Figure 2

P-B-27.00/46

Figure 1

P-B-27.00/46