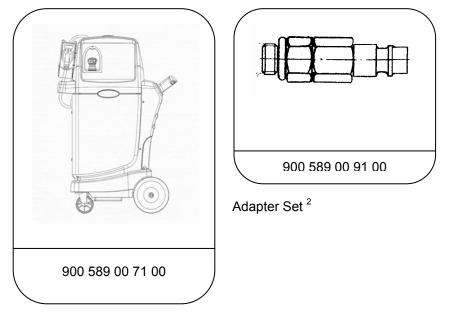

#### **MBUSA Special Tool Information**

7-G Tronic Fill Station<sup>1</sup>

# i Notes:

1) The 7G-Tronic Fill Station is an MBUSA Required Special Tool and will be automatically shipped to each MB dealer. The Fill Station will be supplied with an updated Adapter Set (900 589 00 91 00). It is being supplied as a two piece set as follows:

Piece #1: Fits the drain plug orifice of the transmission pan.

Piece #2: Fits into piece #1 on one end and has an unrestricted flow-through Quick disconnect fitting on the other end.

2) The original Adapter Set (900 589 00 91 00) was previously released and sent to each MB Dealer January 2004. It was supplied as a three piece set as follows:

Piece #1: fits the drain plug orifice of the transmission oil pan.

Piece #2: fits into piece #1 on one end and had a quick disconnect fitting (with one-way valve) on the other end.

Piece #3: fits into piece #1 on one end and had a 3/8" barbed configuration (9.5mm diameter) on the other end.