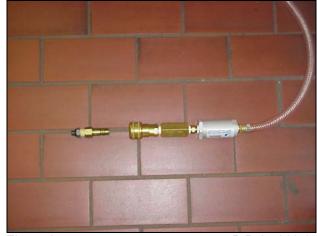

### **i** Note: For Information Only

By approximately October 1, 2004, all MB dealers will be receiving the 7G-Tronic Transmission Fill Station, MBUSA Required Special Tool 900 589 00 71 00 (Figure 1). This Transmission Fill Station is designed to make the process of filling the 7G-Tronic transmission a more efficient operation. Continue to follow the filling instructions outlined in WIS documents AR27.00-P-0270W and AR27.00-P-0100W, using the 7G-Tronic Transmission Fill Station in conjunction with the supplied adapter, MBUSA Special Tool Number: 900 589 91 00 (Figure 2).

To inject the automatic transmission oil into the transmission in the necessary quantity, the quick disconnect coupler can be detached from the adapter (Figure 2) in order to allow the excess oil to drain into a catch pan, at the prescribed oil temperature.

Figure 2

P-B-27.00/46

Figure 1

P-B-27.00/46