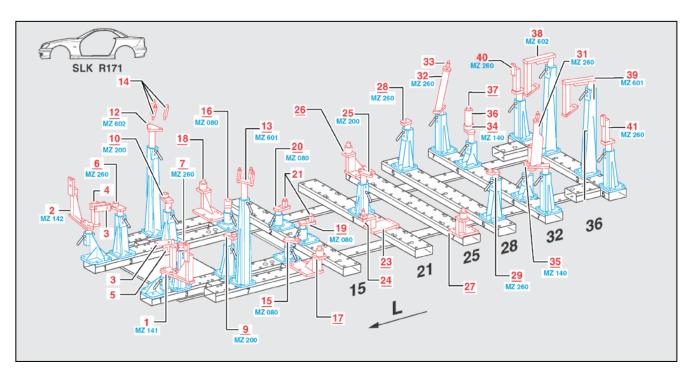

## star bulletin

Date: August, 2004
Order No.: P-B-58.40/140

Supersedes:

Group: 58

SUBJECT: Model 171, As of Model Year 2005

**Dedicated Straightening Equipment for Collision Repair** 

A dedicated fixture set from Celette, used for collision repair, is being made available for Model R171 (Figure 1). This set is used in conjunction with MZ towers, Figure 2 on page 2.

Figure 2 P60.10-2125-73

This set is available via the MBUSA Standard Service Equipment Program (1-888-458-4040).

MZ towers have a wide range of applicability, contact the Standard Service Equipment Program for further information and pricing.